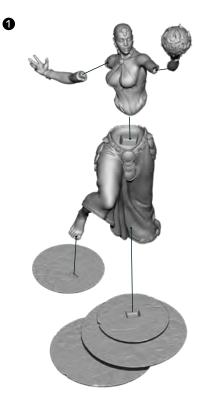

## ASSEMBLY:

- We join the feet to the circular supports. Then we attach the chest to the hips and finally we join the hands to the arms of the figure.
- We join the scarf in the order indicated in the image.
- **3** Finally we glue the rosette on the back of the figure.