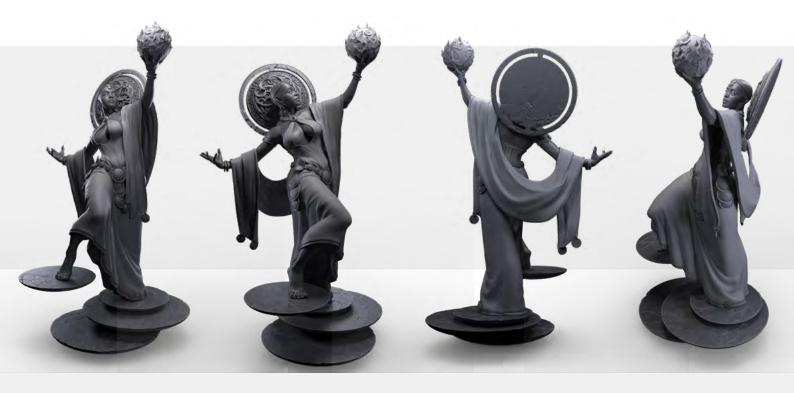

## NAME:

Rashida, Priestess of the Mystic Circle

## scale: **75 mm**

6

Produced in Big Child Creatives high-quality resin Unpainted model - Needs assembly