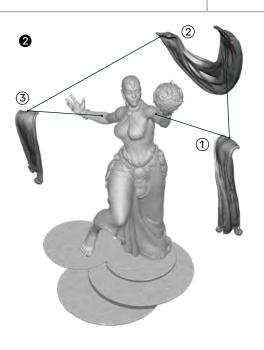

## ASSEMBLY:

- We join the feet to the circular supports. Then we attach the chest to the hips and finally we join the hands to the arms of the figure.
- We join the scarf in the order indicated in the image.
- **3** Finally we glue the rosette on the back of the figure.